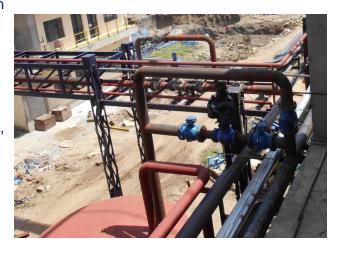

### PRDS Stations -

- PRDS system
  - √ 45 kg/cm² 16 kg/cm² 9 kg/cm² 4.5 kg/cm² 3.5 kg/cm² 1.5 kg/cm²

#### AIR DISTRIBUTION

- Distribution of Instrument air.
- Compressed air / Service air for the pneumatic system.