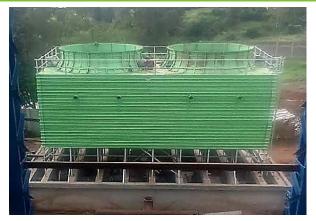

### **COOLING TOWERS & SPRAY PONDS**

- 1200 m<sup>3</sup>/hr. cooling tower
- 400 m<sup>3</sup>/hr. cooling tower
- 300 m<sup>3</sup>/hr. cooling tower with allied suppliers
- Hot condensate cooling tower of capacity 150 m<sup>3</sup>/hr.
- 90 m<sup>3</sup>/hr. cooling tower