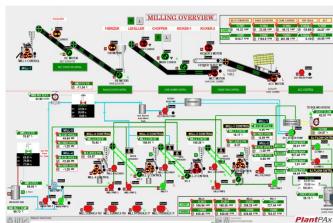

### SUGARCANE MILL AUTOMATION

- Auto cane feed control system
- Preparatory devices & mill control system
- Donnelly chute level control system
- Cane blanket level sensor & roller lift control system
- Lubrication oil pressure alarm
- Imbibition water flow control system
- Measuring bearing temperature
- Juice flow stabilization system

## PLANT AUTOMATION & CONTROL

- Pulp & paper plant automation
- Sugarcane mill automation
- Sugar process house automation
- Power plant automation
- Any process automation