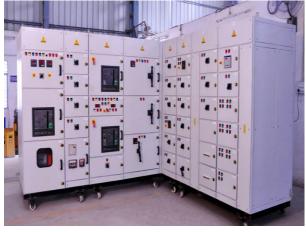

#### POWER DISTRIBUTION

• 9.45 MVA & 2.5 MVA substations by supplying single PCC panel of 22 mtrs., MCC panels, VFD panels, transformers, HT panels, breaker, battery charger etc.

#### HT DISTRIBUTION

- 11KV / 22 KV HT transmission with switchyard
- HT Connections & VCBs

#### LT DISTRIBUTION

LT distribution system

- Horyal Investment Holding Company Limited, Uganda
- Kibos Paper & Packaging Limited, Kenya
- Kibos Sugar Refinery, Kenya
- Kibos Distillers Limited, Kenya
- Rovas Limited, Kenya