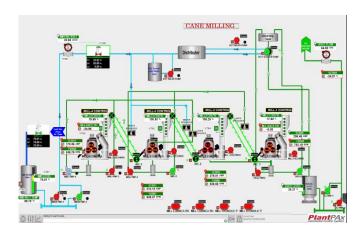

### SUGARCANE MILL AUTOMATION

- Auto cane feed control system
- Preparatory devices & mill control system
- Donnelly chute level control system
- Cane blanket level sensor & roller lift control system
- Lubrication oil pressure alarm
- Imbibition water flow control system
- Measuring bearing temperature
- Juice flow stabilization system