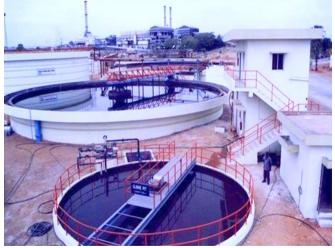

## **ENVIRONMENTAL SOLUTIONS**

- Effluent treatment plants
  - 2200 m³/day ETP plant with allied suppliers.
  - ❖ 500 m³/day ETP plant with allied suppliers.
- Water treatment plants
  - 300 m³/hr WTP plant with allied suppliers
- Air pollution control system