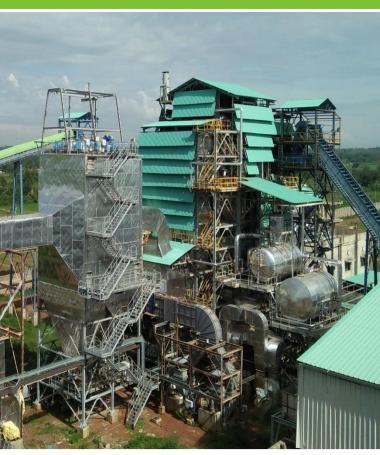

# POWER PLANTS

- Co-generation Power Projects
- Multi-fuel Boilers
- Bio-Mass Boilers
- Power Stations
- Rehabilitation & Refurbishing Projects
- Balance Of Plant:
  - Steam Piping
  - PRDS Stations
  - Water Treatment Plant
  - Cooling Towers

### POWER PLANT AUTOMATION

- Fuel handling & feeding system automation
- Boiler combustion automation
- Feed water control system
- Steam drum level control system
- Boiler PRDS control system
- Ash handling automation
- Boiler deaerator pressure & level control system
- Turbine vibration monitoring
- Lube oil control system
- Turbine safety protection system