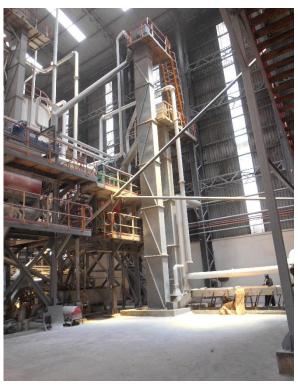

### MATERIAL HANDLING SYSTEM

- Belt conveyors, elevators, carriers, slat chain conveyors, portable belt conveyors –
  - Bagasse handling system for pulp & paper with allied suppliers.
  - Portable belt conveyor, stacking & truck / container
    loading system for sugar bag handling with allied suppliers
  - Sugar Elevators of 11 meters & Graded sugar elevators of 17 meters.