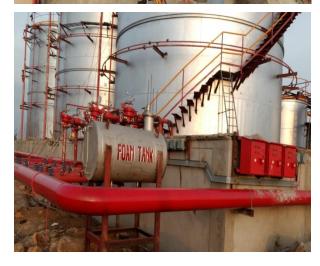

#### FIRE FIGHTING SYSTEM

- Protected the complete area of pulp & paper plant with fire fighting equipment & water piping
- Protected the complete area of distillery & alcohol bulk storage tanks with fire fighting equipment, water piping, auto foam flooding system & sprinklers