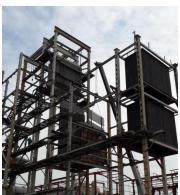

## **CIVIL & STRUCTURAL SUPPORT**

- Civil engineering, load data analysis
- Preparation of civil foundation drawings
- Structure designing & engineering.
- STADD analysis
- Preparation of structural drawings