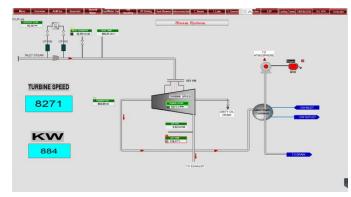

## SYNCHRONIZATION OF TURBINE, DG & GRID

Synchronization of turbine, DG & grid for uninterrupted power supply across the plant