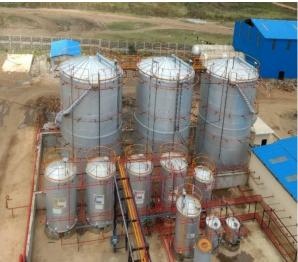

#### FIRE FIGHTING SYSTEM

- Protected the complete area of pulp & paper plant with fire fighting equipment & water piping
- Protected the complete area of distillery & alcohol bulk storage tanks with fire fighting equipment, water piping, auto foam flooding system & sprinklers