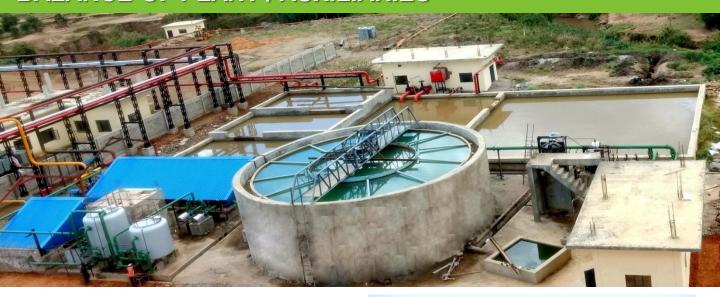

## **ENVIRONMENTAL SOLUTIONS**

- Effluent treatment plants
  - 2200 m³/day ETP plant with allied suppliers.
  - ❖ 500 m³/day ETP plant with allied suppliers.
- Water treatment plants
  - 300 m³/hr WTP plant with allied suppliers
- Air pollution control system