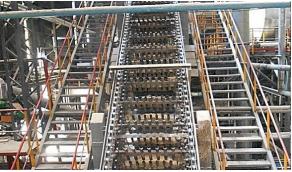

### SUGARCANE MILL AUTOMATION

- Auto cane feed control system
- Preparatory devices & mill control system
- Donnelly chute level control system
- Cane blanket level sensor & roller lift control system
- Lubrication oil pressure alarm
- Imbibition water flow control system
- Measuring bearing temperature
- Juice flow stabilization system