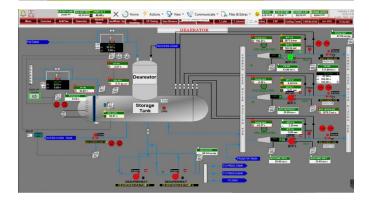

### POWER PLANT AUTOMATION

- Fuel handling & feeding system automation
- Boiler combustion automation
- Feed water control system
- Steam drum level control system
- Boiler PRDS control system
- Ash handling automation
- Boiler deaerator pressure & level control system
- Turbine vibration monitoring
- Lube oil control system
- Turbine safety protection system