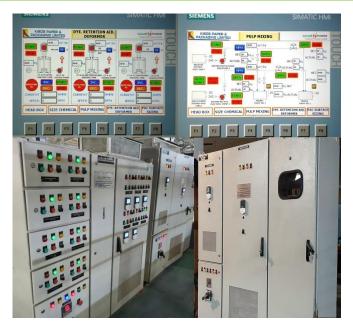

## PLANT AUTOMATION & CONTROL

- Pulp & paper plant automation
- Sugarcane mill automation
- Sugar process house automation
- Power plant automation
- Any process automation

# **PLANT AUTOMATION & CONTROL**

## **PULP & PAPER PLANT AUTOMATION**

- Paper machine drive
- Pulp mixing & ratio control
- Head box automation
- GSM scanner
- Consistency control
- Pulper automation
- Stock preparation
- Chemical preparation & dosing system
- Steam & condensate system
- Water distribution & recycling system