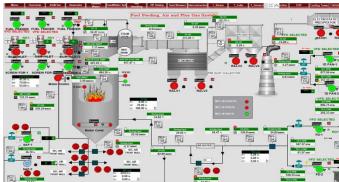

### POWER PLANT AUTOMATION

- Fuel handling & feeding system automation
- Boiler combustion automation
- Feed water control system
- Steam drum level control system
- Boiler PRDS control system
- Ash handling automation
- Boiler deaerator pressure & level control system
- Turbine vibration monitoring
- Lube oil control system
- Turbine safety protection system