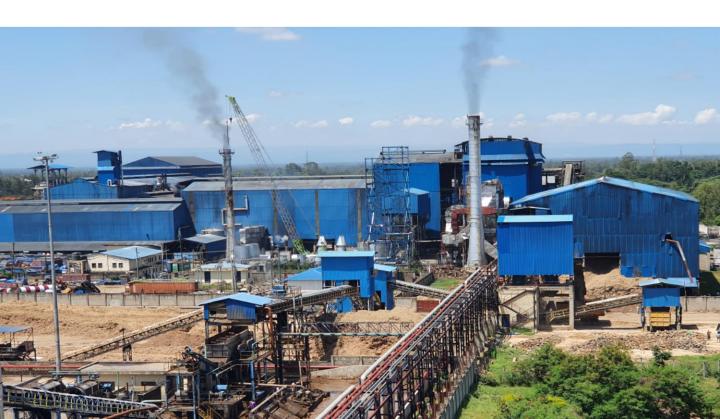

- Green Field Projects
- Expansion Projects
- Rehabilitation & Modernization
  For
- Raw Sugar
- White Sugar
- Refined Sugar -
  - Backend Refinery
  - Stand-alone Refinery Based on
  - Phosphotation Process
  - Carbonation Process
- Jaggery